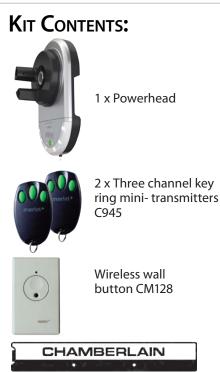

#### **Accessories Included**

This opener features two handheld mini transmitters and a wireless wall button. Illustrations are provided in the 'Kit Contents' section. See the reverse page for some optional accessories.

#### 1 x Weight bar