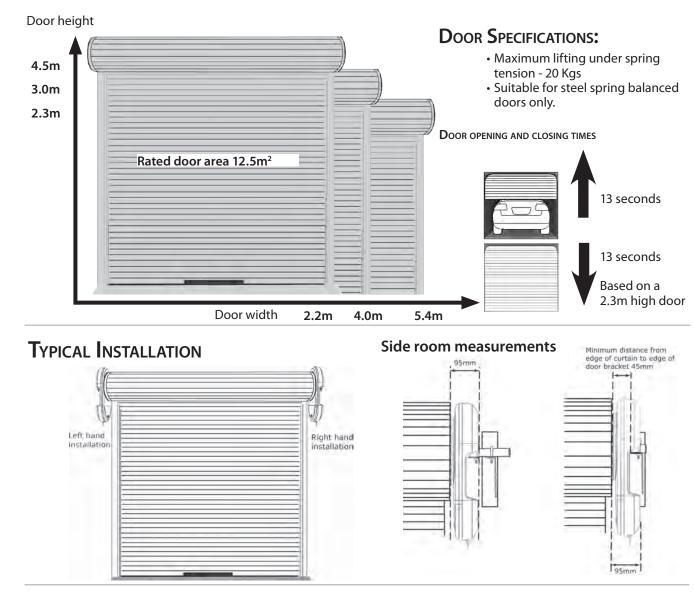

# **Door Types:** for single or double rolling garage doors up to 12.5m<sup>2</sup>

**Double Roller** 

## **S**PECIFICATIONS:

- 24V DC motor with thermal overload protection
- Input voltage: 240V AC
- Rated door area 12.5m<sup>2</sup>
- Maximum door height 4.5m
- Pulling force: 500N
- Minimum side room 45mm
- 433.92 MHz AM radio with Chamberlain Peak Detect<sup>™</sup> rolling code technology
- Up to 64 memory registers
- Garage illumination: 6 standard ultrabright LEDs