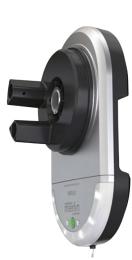

# MR650

### The Versatile Slimline Roller Door Opener

**Powerful DC roller door opener** Designed in Australia for installations with minimal side room. This opener offers modern practicality, style and power.

# **Door Types:** for single or double rolling garage doors up to 12.5m<sup>2</sup>

**Double Roller** 